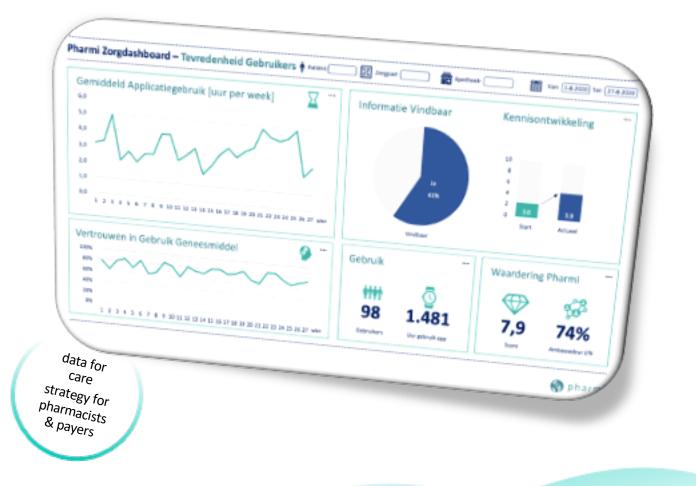

appr. 90 kEur per pharmacy annually

create process savings

resource-efficiency in pharmacy (> 30 kEur annually)

measure digital care

transparent value of pharmacist

enforce "zorgplicht

optimize first prescription fee