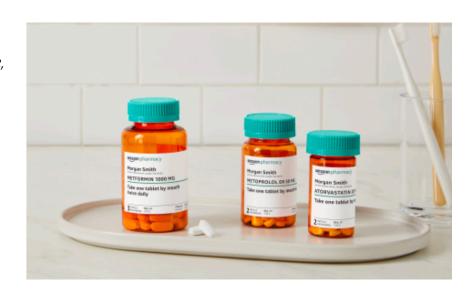

#### Press release

Introducing Amazon Pharmacy: Prescription Medications Delivered

November 17, 2020 at 6:00 AM EST

Customers can now purchase prescription medications through the Amazon online store – convenient and reliable access, without leaving home

Amazon Prime members receive free two-day delivery and up to 80% savings when paying without insurance, with new prescription savings benefit

Pharmi confidentieel 2020 4