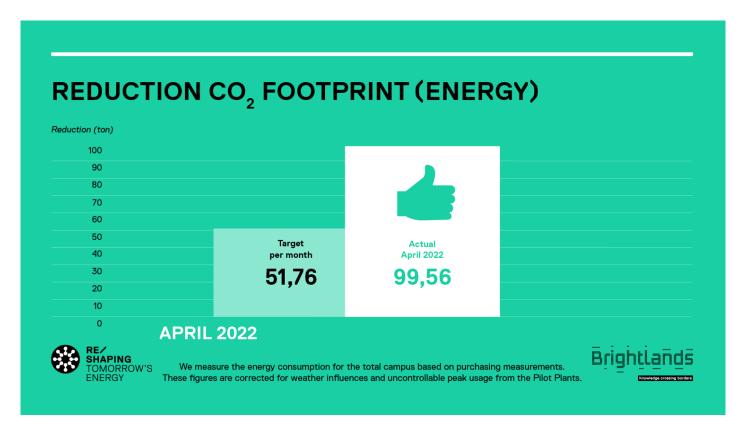

The results I APRIL: reduction CO2 Footprint

✓ The monthly updates will be shared in the campus newsletter, on the narrowcasting screens and in this Directors Community