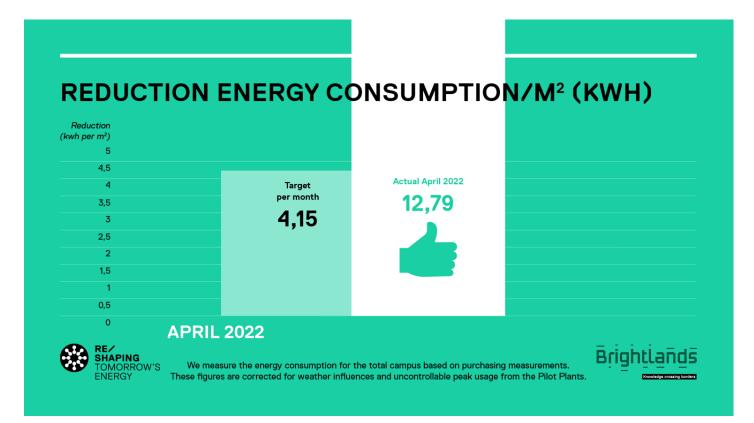

#### The results I APRIL: reduction KWH/M2

✓ The monthly updates will be shared in the campus newsletter, on the narrowcasting screens and in this Directors Community