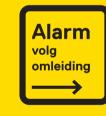

Follow the instructions broadcasted on the public announcement system.

Entering the campus is absolutely forbidden when the siren alarm is sounding. Immediately turn around and drive away from the campus, following the yellow alarm diversion signs.