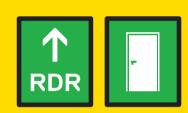

## Accident

**Always remember** 

**Always call the alarm number** +31 (0)46 47 666 66.

Do not call 112, the national alarm number, the ambulance has no direct access to the campus.

Siren alarm

**Proceed immediately to the nearest toxic shelter** (RDR=Redelijk Dichte Ruimte). If you are in a parking area: step into your car, and drive away with closed windows and the ventilation shut down.

Be aware of the exact locations of the toxic shelters/ RDR which are relevant to you. Always follow the signs at the entrance of each building for the exact location of the nearest toxic shelter/RDR. Check: https://community.brightlands.com/safety